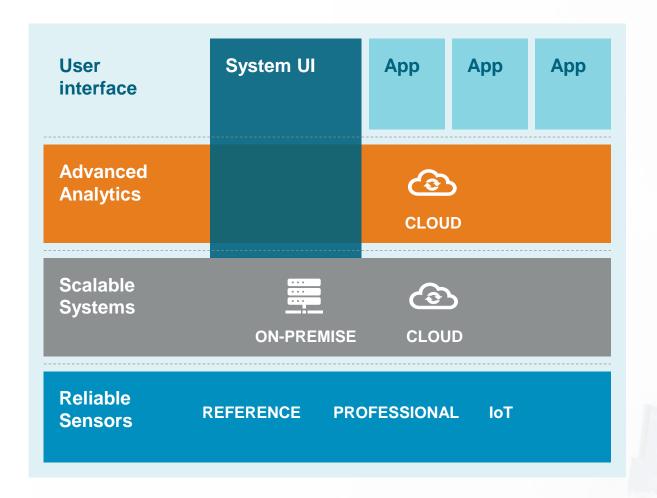

IoT solutions



# **Building new core market segments**



## **Flagships**

Meteorology

**Aviation** 



#### **Growth businesses**

Renewables (wind & solar)



Roads

**Urban weather &** environment



## **Emerging opportunities**

**Automotive** 

Weather dependent industries

**Developers** 





## Our businesses and their drivers



## **Flagships**



#### **Key targets**

- Maintain global leadership
- Large system capability
- Focus on profitability



#### **Growth businesses**



#### **Key targets**

- Segment driven business build
- #1 position in chosen segments
- Double digit growth



## **Emerging opportunities**



#### **Key targets**

- Global DaaS/SaaS product business
- Scalable end-toend platform
- Strong recurring revenue growth



# A unique "full stack" play







## Vision for the growth



Investments focused to support the vision for the growth



# **Growing in the new markets**











# **Growing in the new markets**







Ensure product leadership and master technology platforms



# VAISALA