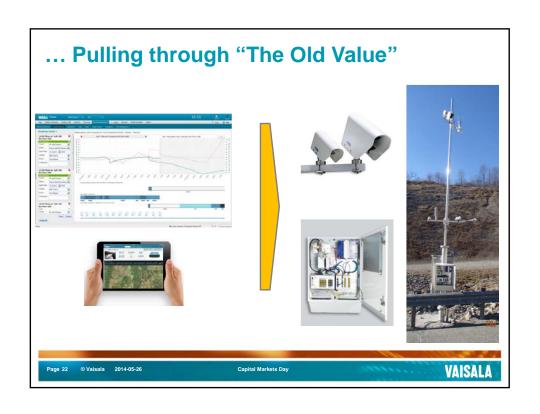

# And Bringing Opportunity for New Innovation - Roads "Tweet" Customers can easily authorize RoadDSS Manager to send tweets to a single twitter account. No need to separately log-in to Twitter Enables customers to be more transparent to the road users by sharing information such as treatment plans.