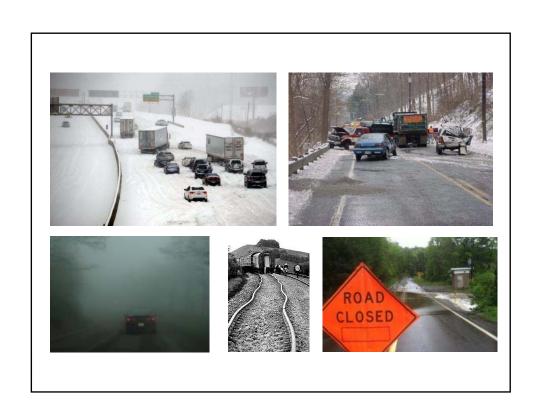

# And Bringing Opportunity for New Innovation - Roads "Tweet" Customers can easily authorize RoadDSS Manager to send tweets to a single twitter account. No need to separately log-in to Twitter Enables customers to be more transparent to the road users by sharing information such as treatment plans.