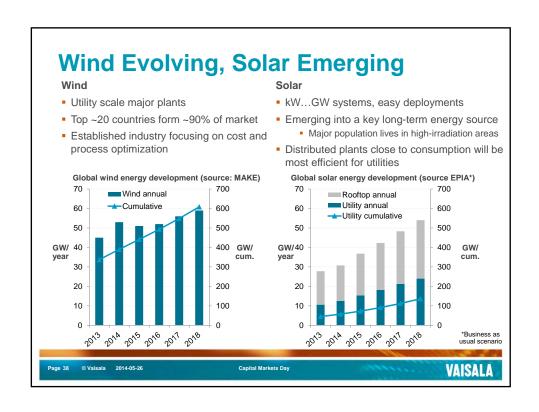

# Wind and Solar Energy Production Transition towards market driven dynamics ongoing Fastest growth where cost is at/near parity with traditional energy sources Renewable energy incentives/programs accelerate build activity Resource availability defines the long-term potential Wind: global mean wind speed at 80m (Source: 3TIER) Solar: global horizontal irradiation (Source: 3TIER) Wind: global mean wind speed at 80m (Source: 3TIER)