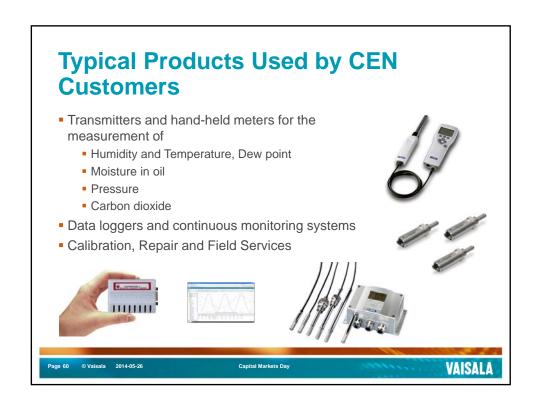

growth where cost is at/near parity with traditional energy sources Renewable energy incentives/programs accelerate build activity Resource availability defines the long-term potential Wind: global mean wind speed at 80m (Source: 3TIER) Solar: global horizontal irradiation (Source: 3TIER) Wind: global mean wind speed at 80m (Source: 3TIER)































## **Realizing Value**

- Through growth and rigorous execution
- Broad Market addressed with deep value capture
- Market offers opportunities, growth requires expansion of presence
  - New countries New services Leveraging our global channel
- Our role as a key shaper of renewable energy
- Competitive advantages enable market share growth
- Planning completed, execution building to full speed later in 2014



















































## **Sustainability**

- Sustainability in Vaisala is integrated into strategy and ensures the company's long-term success through minimizing risks, safeguarding reputation and generating value through sustainable technologies
- Many of our solutions generate value to our customers beyond their primary purpose
  - Savings in energy, chemicals, fuel and human lives
- Vaisala has a culture of responsibility, good governance and strong sense of purpose





### **Market Outlook 2014**

- Vaisala expects that continued signs of economic recovery will gradually revive weather observation and industrial measurement solutions market, typically expressing post-cyclical behavior.
- In EMEA demand for weather observation solutions is expected to remain solid, and