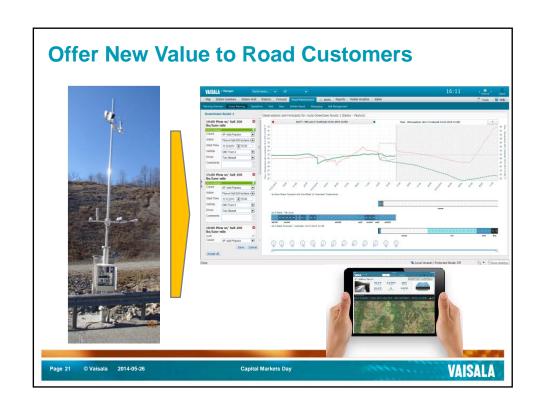

# And Bringing Opportunity for New Innovation - Roads "Tweet" Customers can easily authorize RoadDSS Manager to send tweets to a single twitter account. No need to separately log-in to Twitter Enables customers to be more transparent to the road users by sharing information such as treatment plans.