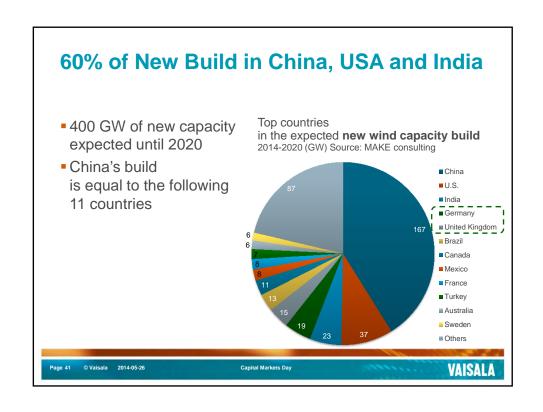

# Wind and Solar Energy Production Transition towards market driven dynamics ongoing Fastest growth where cost is at/near parity with traditional energy sources Renewable energy incentives/programs accelerate build activity Resource availability defines the long-term potential Wind: global mean wind speed at 80m (Source: 3TIER) Solar: global horizontal irradiation (Source: 3TIER) Wind: global mean wind speed at 80m (Source: 3TIER)

## **Realizing Value**

- Through growth and rigorous execution
- Broad Market addressed with deep value capture
- Market offers opportunities, growth requires expansion of presence
  - New countries New services Leveraging our global channel
- Our role as a key shaper of renewable energy
- Competitive advantages enable market share growth
- Planning completed, execution building to full speed later in 2014