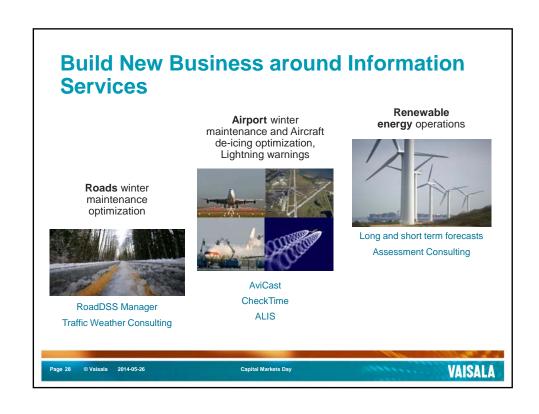

# And Bringing Opportunity for New Innovation - Roads "Tweet" Customers can easily authorize RoadDSS Manager to send tweets to a single twitter account. No need to separately log-in to Twitter Enables customers to be more transparent to the road users by sharing information such as treatment plans.