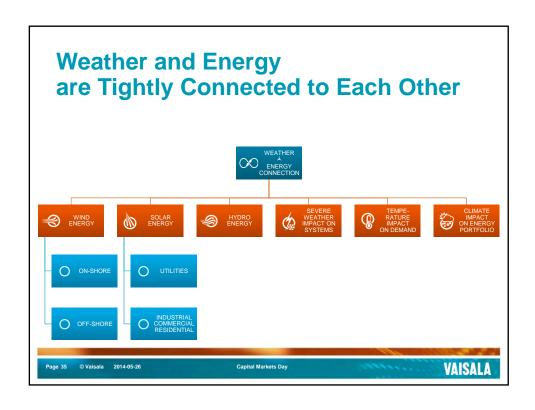

# Wind and Solar Energy Production Transition towards market driven dynamics ongoing Fastest growth where cost is at/near parity with traditional energy sources Renewable energy incentives/programs accelerate build activity Resource availability defines the long-term potential Wind: global mean wind speed at 80m (Source: 3TIER) Solar: global horizontal irradiation (Source: 3TIER) Wind: global mean wind speed at 80m (Source: 3TIER)