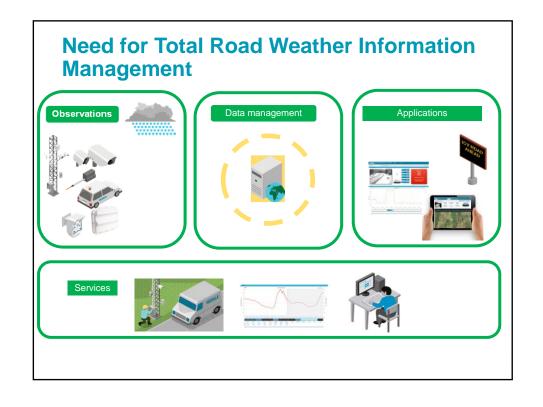

# And Bringing Opportunity for New Innovation - Roads "Tweet" Customers can easily authorize RoadDSS Manager to send tweets to a single twitter account. No need to separately log-in to Twitter Enables customers to be more transparent to the road users by sharing information such as treatment plans.