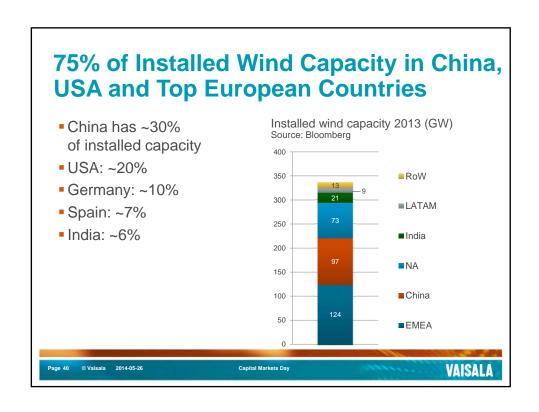

# Wind and Solar Energy Production Transition towards market driven dynamics ongoing Fastest growth where cost is at/near parity with traditional energy sources Renewable energy incentives/programs accelerate build activity Resource availability defines the long-term potential Wind: global mean wind speed at 80m (Source: 3TIER) Solar: global horizontal irradiation (Source: 3TIER) Wind: global mean wind speed at 80m (Source: 3TIER)

## **Realizing Value**

- Through growth and rigorous execution
- Broad Market addressed with deep value capture
- Market offers opportunities, growth requires expansion of presence
  - New countries New services Leveraging our global channel
- Our role as a key shaper of renewable energy
- Competitive advantages enable market share growth
- Planning completed, execution building to full speed later in 2014