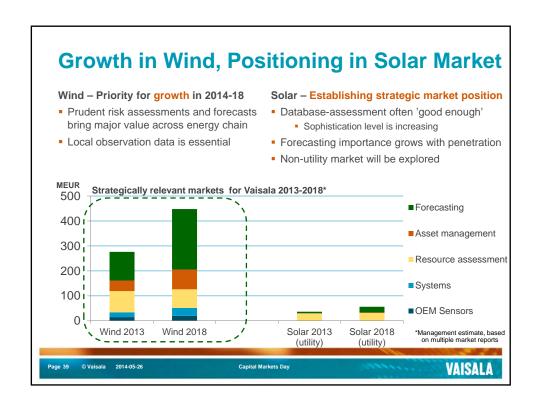

# Wind and Solar Energy Production Transition towards market driven dynamics ongoing Fastest growth where cost is at/near parity with traditional energy sources Renewable energy incentives/programs accelerate build activity Resource availability defines the long-term potential Wind: global mean wind speed at 80m (Source: 3TIER) Solar: global horizontal irradiation (Source: 3TIER) Wind: global mean wind speed at 80m (Source: 3TIER)

## **Realizing Value**

- Through growth and rigorous execution
- Broad Market addressed with deep value capture
- Market offers opportunities, growth requires expansion of presence
  - New countries New services Leveraging our global channel
- Our role as a key shaper of renewable energy
- Competitive advantages enable market share growth
- Planning completed, execution building to full speed later in 2014