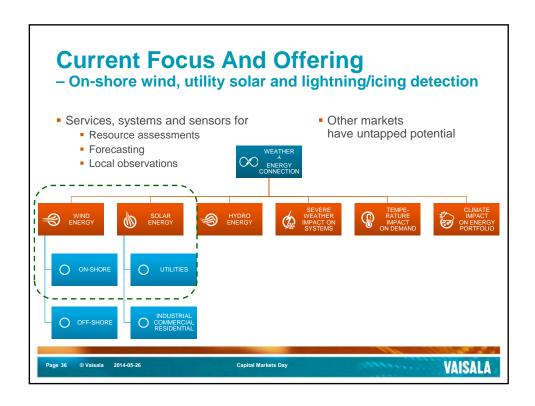

# Wind and Solar Energy Production Transition towards market driven dynamics ongoing Fastest growth where cost is at/near parity with traditional energy sources Renewable energy incentives/programs accelerate build activity Resource availability defines the long-term potential Wind: global mean wind speed at 80m (Source: 3TIER) Solar: global horizontal irradiation (Source: 3TIER) Wind: global mean wind speed at 80m (Source: 3TIER)