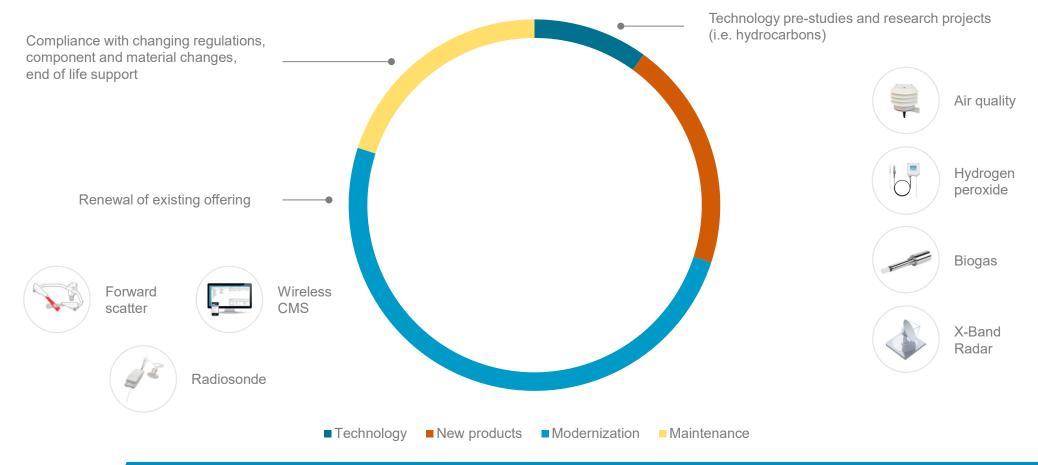

# Two Thirds of Annual R&D Spend is Used for Renewal and Defending Current Market Position

VAISALA